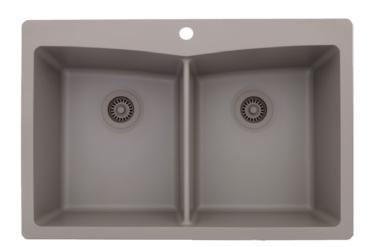

## Style:

- Kitchen Sink
- 50/50 Double Bowl
- Topmount/Undermount

#### Material:

Quartz Composite