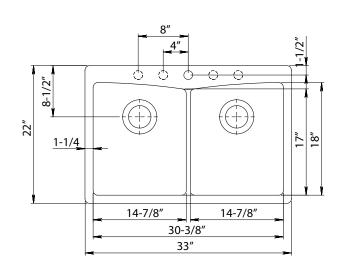

#### Size:

- Overall: 33" x 22"
- Bowl Depth: 9-3/4" | 9-3/4"
- Drain Diameter: 3-1/2"