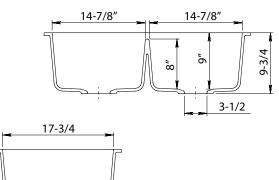

#### Size:

- Overall: 33" x 22"
- Bowl Depth: 9-3/4" | 9-3/4"
- Drain Diameter: 3-1/2"