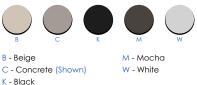

SERIES











## Style:

- Kitchen Sink
- 50/50 Double Bowl
- Topmount/Undermount

#### Material:

Quartz Composite

#### Size:

- Overall: 33" x 22"
- Bowl Depth: 9-3/4" | 9-3/4"
- Drain Diameter: 3-1/2"

#### Features:

- Made from 80% quartz, only diamond is harder
- Durable; highly resistant to scratches and stains
- Non-porous surface, easy-to-clean
- Extremely hygienic, does not absorb bacteria
  - Heat resistant to +500°F
  - dual-mount rim allows both undermount and topmount
  - Includes one faucet hole, plus four predrilled knockouts (ideal for traditional drop-in installations)
  - PerfectFit drains for easy cleaning

#### **Certifications:**

- Complies with ANSI Z124.6-2007
- Complies with EN 13310:2003

#### Warranty:

Lifetime Limited Warranty

## Available Color/Finish



## Available Accessories (Not Included):

- Bottom Grid(s)
- Color Matched Basket Strainer
- Color Matched Disposal Flange